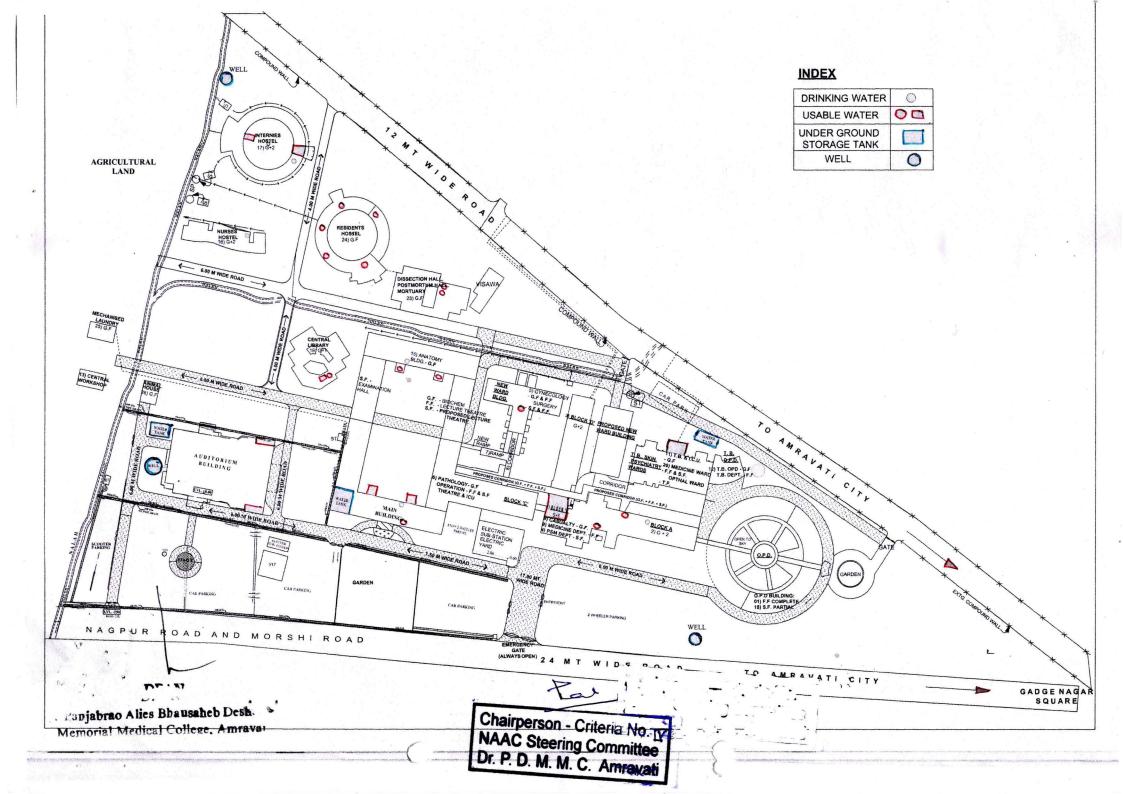

Engineer Dr.P.D.M.M.C.Amt.

Chairperson - Criteria No. 77 **NAAC Steering Committee** Dr. P. D. M. M. C. Amravati

Dean Dr.P.D.M.M.C.Amt.

The Panjabrao Deshmukh memorial medical college and research Centre, Amravati is wide ead educational campus along with the medical facility with vast area around 98677.97 SqM. The daily requirement of college and medical has to be served. Due to this fact there can be possible water shortage in future. For avoiding such water shortage, we provided various facilities in our premises. The facilities are as follow:

# 1. Rain water harvesting:

In various buildings on the premises, the rain water from terrace gets collected through rain water pipes upto the water filters. This filtered rain water gets collected in the well.

In some buildings, this filtered water goes to the soak pits, where it gets percolated in the earth. This procedure helps us to increase the water table of the premises. Refer attached photographs.

# 2. Underground water storage tank:

In our premises we have three underground water storage tanks having capacity of 2.00 lacs litres each. One is constructed behind the auditorium building, second is constructed at basement of main building and the third tank is behind the T.B. ward. All this underground water storage tanks are connected with wells through pumps. This underground storage tank helps us to fulfill our requirements in daily chores. Refer attached drawing.

# 3. Annual maintenance record of water bodies including borewell:

This premises contains four numbers of well. These wells are providing water to all buildings in collage as well as hospital. For maintaining the cleanliness, these wells are clean by various types of means such as chlorine, etc. These activities are control by PSM department. Refer attached record.

# 4. Borewell recharge facility:

As mentioned in rain water harvesting the well gets recharged with help of rain water which is collected from terrace of various buildings in the premises. Refer attached photographs.